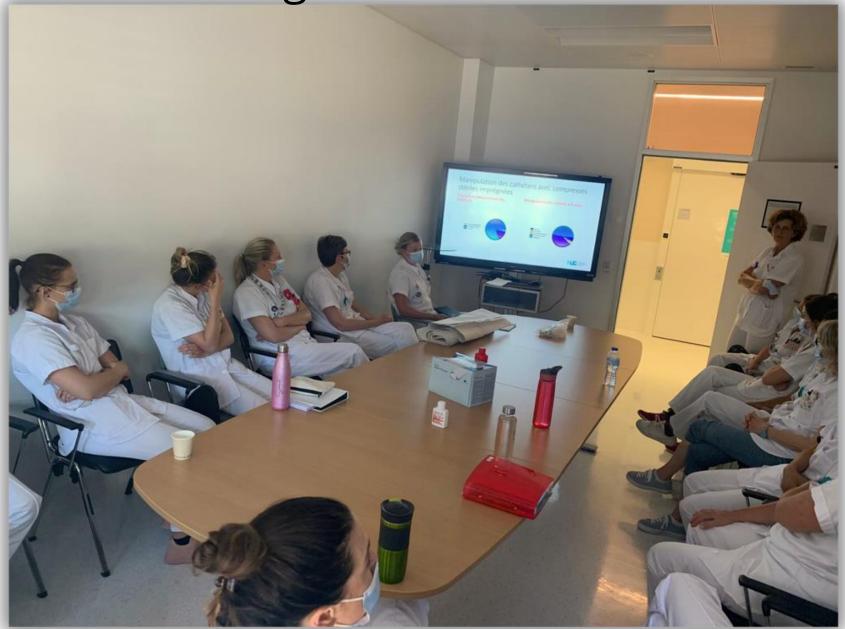

# Catheter

## Survey of CVC management

Need to reinforce good practices.

00

Ambiguity in specific CVC protocols

- Implement a systematic change of the entire infusion line to the main hub every 24 hours
- Strengthen the manipulation of hub scrubbing
- Add an extra needle-free connector to the main hub