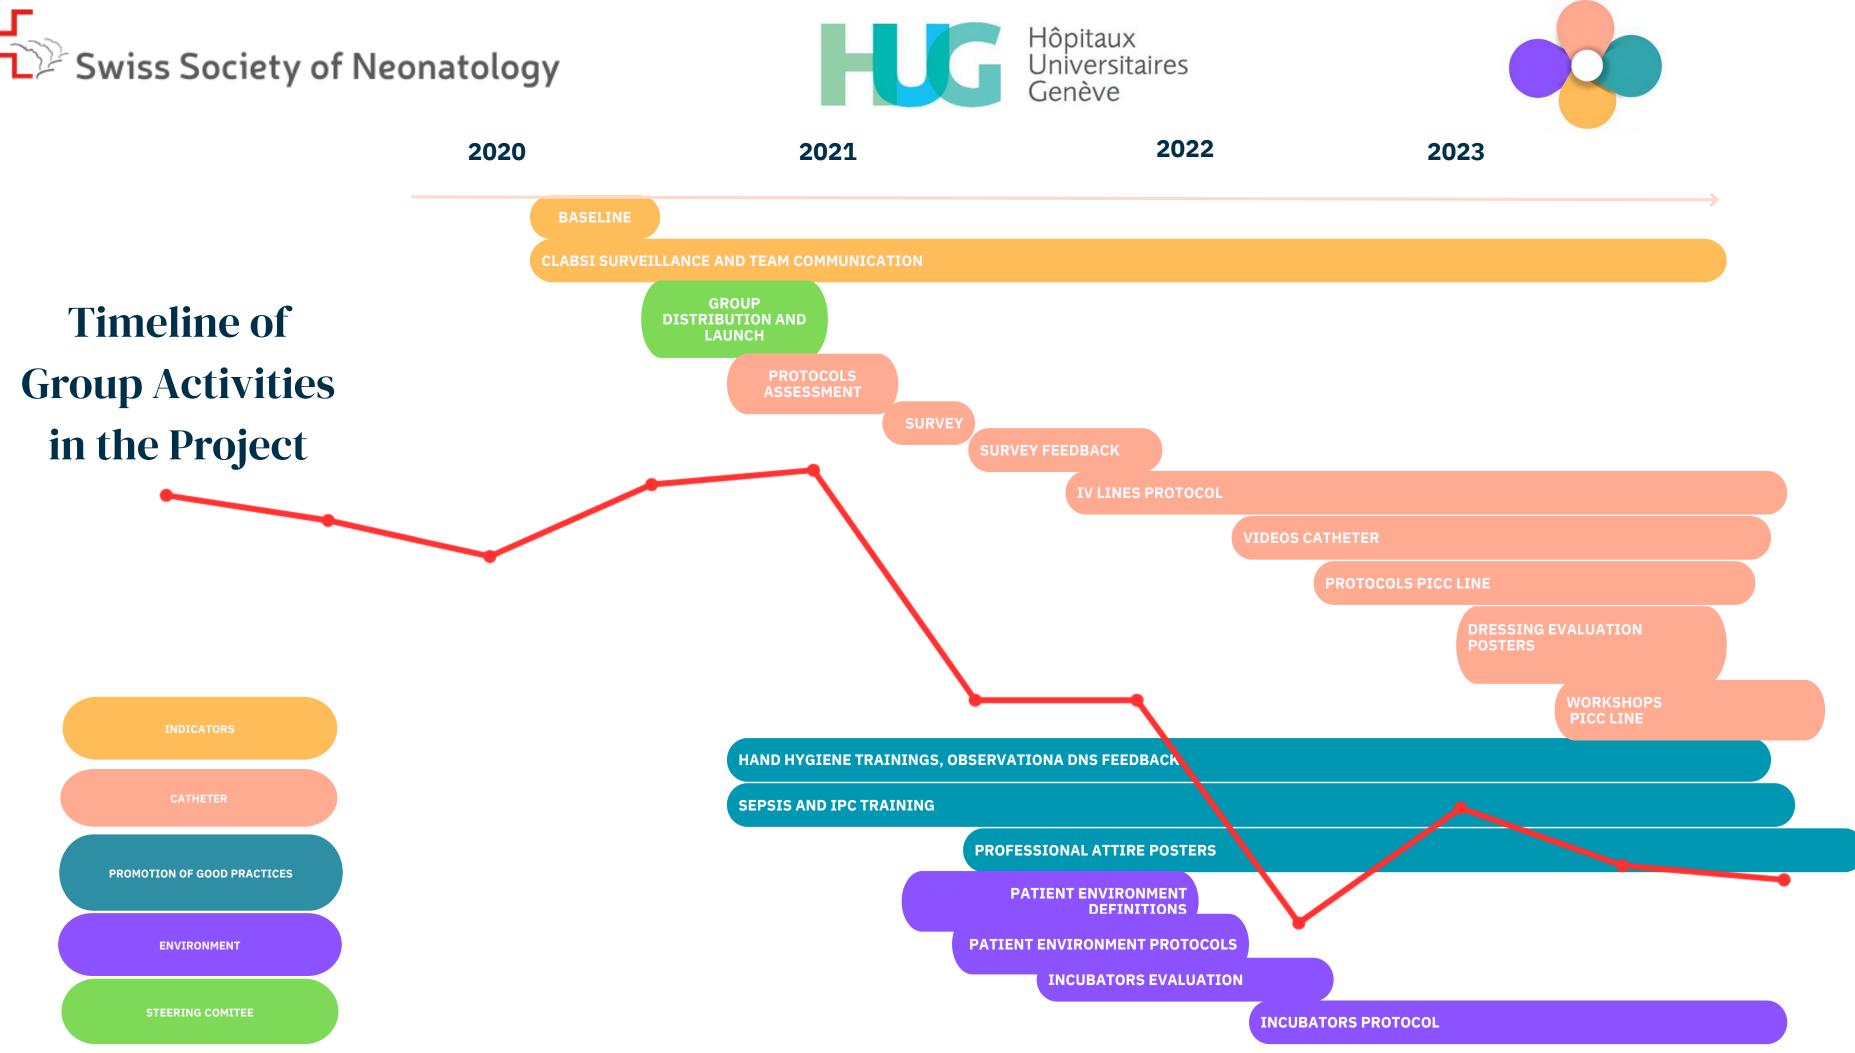

## **Promotion &** Education

• Examining CLABSI retrospectively every 3 months

• Define and Monitor Indicators

- Sharing information with the team
  - $\rightarrow$  newsletter

## **Promotion &** Education