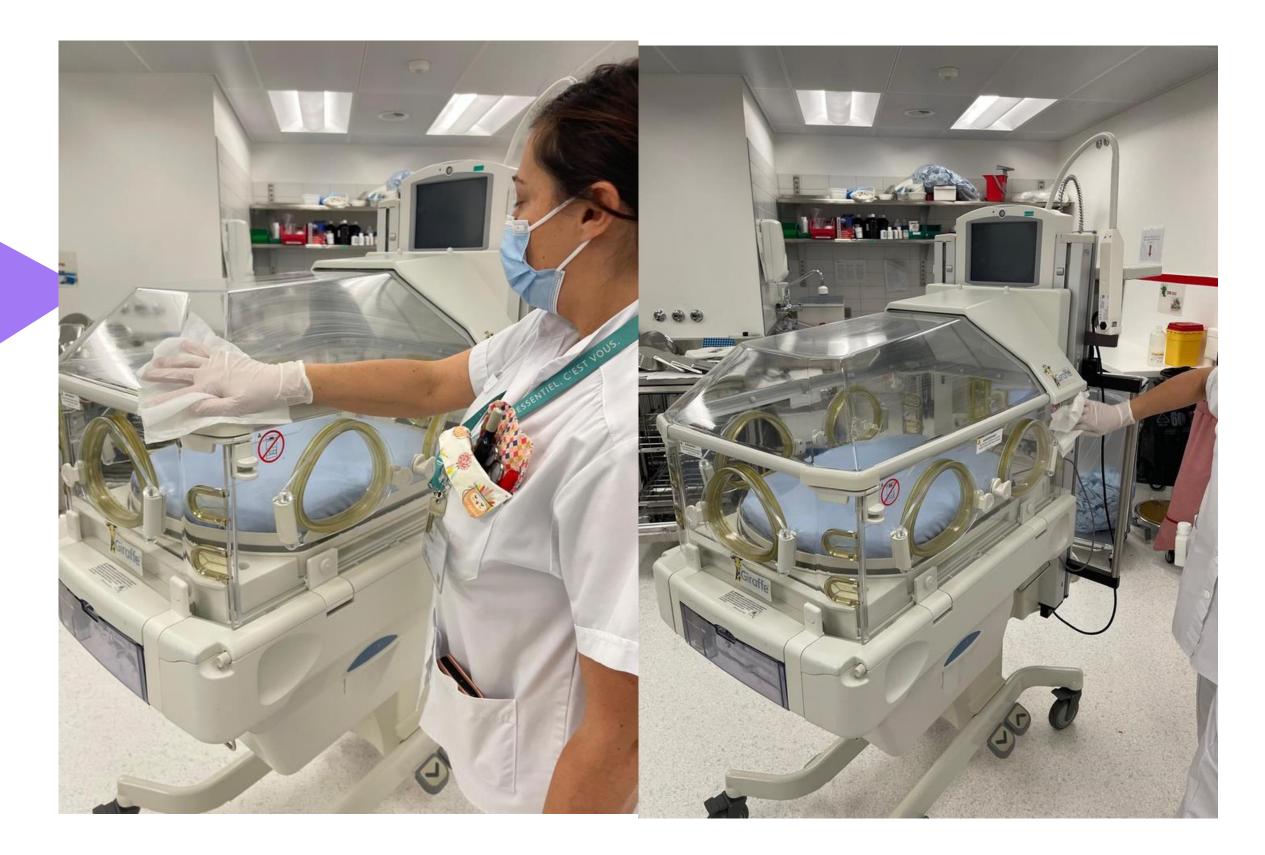

Genève







The inverted pyramide







## **Promotion &** Education







• Examining CLABSI retrospectively every 3 months

• Define and Monitor Indicators

- Sharing information with the team
  - $\rightarrow$  newsletter









# Catheter

## Survey of CVC management



Need to reinforce good practices.

00

Ambiguity in specific CVC protocols







- Implement a systematic change of the entire infusion line to the main hub every 24 hours
- Strengthen the manipulation of hub scrubbing
- Add an extra needle-free connector to the main hub













 $\left( \right)$ 







Hôpitaux Universitaires

















## **INFECTIONS NOSOCOMIALES** AVANT D'ENTRER DANS LA CHAMBRE, J'APPLIQUE LES BONNES PRATIQUES



## **Posters**



## **Promotion &** Education





## Environment









# Results

Hôpitaux Universitaires Genève































## **Incidence of CLABSI** in <32 weekers











## Mortality





## 3 deaths in the period (Case Fatality Rate 15%)

## NEC - Proteus mirabilis, CONS and K. aerogenes

All <32 weeks





# **Key points**

| Bottom-up                      | ↓ to 3.2 CLABSI/       | Potential applications    | Maintain mo<br>among hea<br>provide |
|--------------------------------|------------------------|---------------------------|-------------------------------------|
| approch, differ<br>from bundle | 1000 cath days         | Implication<br>for future | Chall                               |
| Innovative<br>Approach         | Significant<br>Results | Practice                  |                                     |