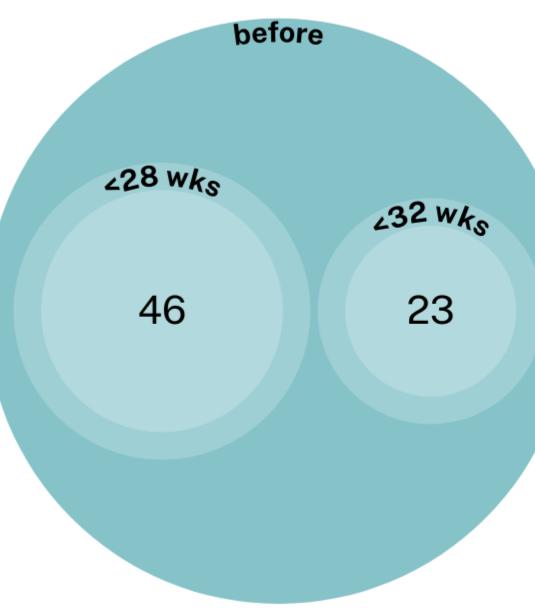

nths

• Define and Monitor Indicators

- Sharing information with the team
  - $\rightarrow$  newsletter









# Catheter

## Survey of CVC management



Need to reinforce good practices.

00

Ambiguity in specific CVC protocols







- Implement a systematic change of the entire infusion line to the main hub every 24 hours
- Strengthen the manipulation of hub scrubbing
- Add an extra needle-free connector to the main hub













 $\left( \right)$ 







Hôpitaux Universitaires

















## **INFECTIONS NOSOCOMIALES** AVANT D'ENTRER DANS LA CHAMBRE, J'APPLIQUE LES BONNES PRATIQUES



## **Posters**



## **Promotion &** Education





## Environment









# Results

Hôpitaux Universitaires Genève































## **Incidence of CLABSI** in <32 weekers











## Mortality





## 3 deaths in the period (Case Fatality Rate 15%)

## NEC - Proteus mirabilis, CONS and K. aerogenes

All <32 weeks





# **Key points**

| Bottom-up                      | ↓ to 3.2 CLABSI/       | Potential applications    | Maintain mo<br>among hea<br>provide |
|--------------------------------|------------------------|---------------------------|-------------------------------------|
| approch, differ<br>from bundle | 1000 cath days         | Implication<br>for future | Chall                               |
| Innovative<br>Approach         | Significant<br>Results | Practice                  |                                     |













- •Valerie Sauvan
- •Karin Olearain
- •Catherine Vassant
- •Linda Laalej
- •Johanie Alves
- •Laetitia Ocampo
- •Seb