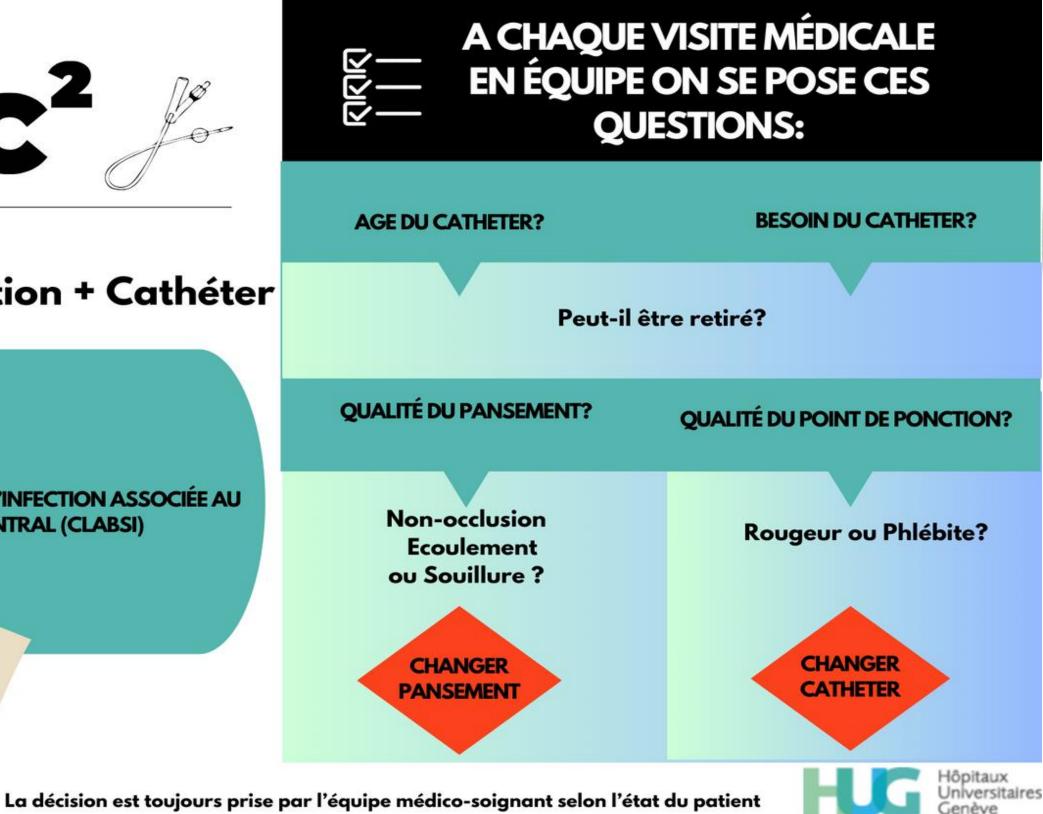

# Catheter

## Survey of CVC management

Need to reinforce good practices.

00

Ambiguity in specific CVC protocols

- Implement a systematic change of the entire infusion line to the main hub every 24 hours
- Strengthen the manipulation of hub scrubbing
- Add an extra needle-free connector to the main hub