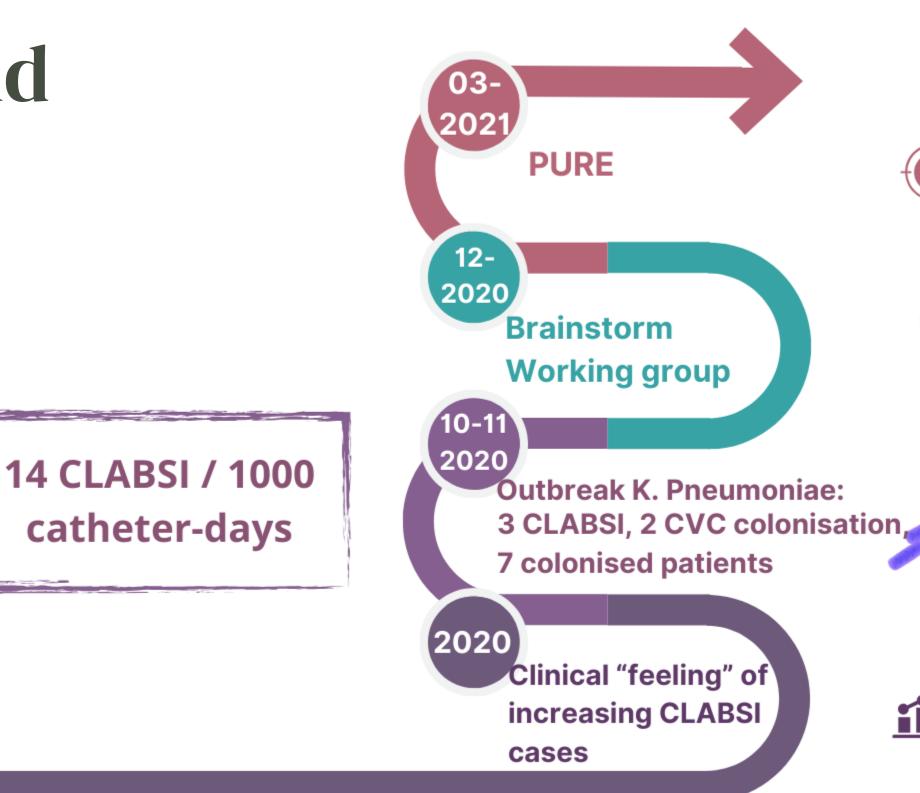

# Rational

## **Central venous catheters**

- Frequently necessary in NICU
- Plays a critical role in administering essential medication, nutrition, and fluids
- Prone to complications, notably the risk of infections
  - Mortality
  - Morbidity
  - Health costs

### Bowen et al. Arch Dis Child Fetal Neonatal Ed. 2017 Goudie et al. Pediatrics 2014 Cantay et al. Clin perinatol 2015

Hôpitaux Universitaires

Genève

The inverted pyramide