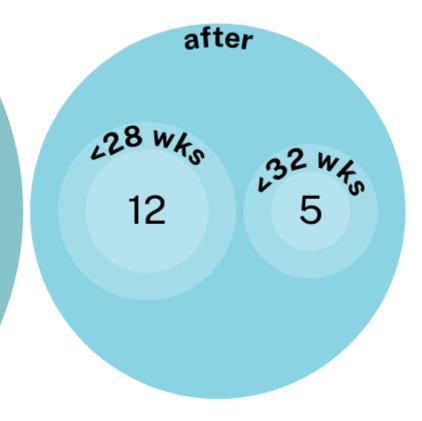

• Define and Monitor Indicators

- Sharing information with the team
  - $\rightarrow$  newsletter









# Catheter

## Survey of CVC management



Need to reinforce good practices.

00

Ambiguity in specific CVC protocols







- Implement a systematic change of the entire infusion line to the main hub every 24 hours
- Strengthen the manipulation of hub scrubbing
- Add an extra needle-free connector to the main hub













 $\left( \right)$ 







Hôpitaux Universitaires

















## **INFECTIONS NOSOCOMIALES** AVANT D'ENTRER DANS LA CHAMBRE, J'APPLIQUE LES BONNES PRATIQUES



## **Posters**



## **Promotion &** Education





## Environment









# Results

Hôpitaux Universitaires Genève































## **Incidence of CLABSI** in <32 weekers











## Mortality





## 3 deaths in the period (Case Fatality Rate 15%)

## NEC - Proteus mirabilis, CONS and K. aerogenes

All <32 weeks





# **Key points**

| Bottom-up                      | ↓ to 3.2 CLABSI/       | Potential applications    | Maintain mo<br>among hea<br>provide |
|--------------------------------|------------------------|---------------------------|-------------------------------------|
| approch, differ<br>from bundle | 1000 cath days         | Implication<br>for future | Chall                               |
| Innovative<br>Approach         | Significant<br>Results | Practice                  |                                     |













- •Valerie Sauvan
- •Karin Olearain
- •Catherine Vassant
- •Linda Laalej
- •Johanie Alves
- •Laetitia Ocampo
- •Sebasti