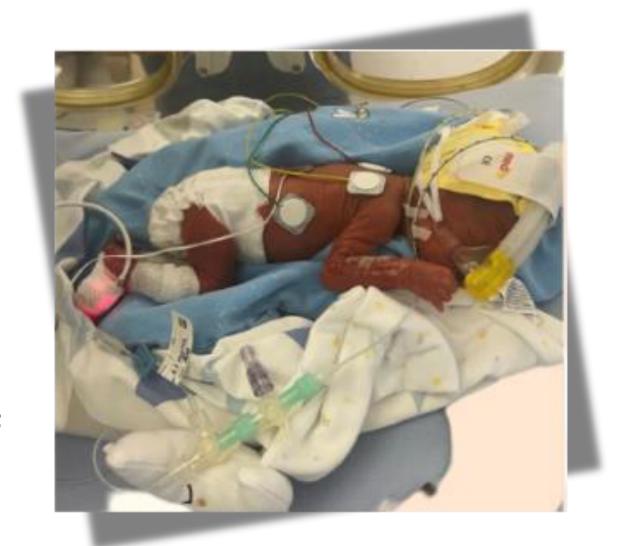

PREMATURE UNINFECTED A REAL EXAMPLE

## **Central venous catheters**

- Frequently necessary in NICU
- Plays a critical role in administering essential medication, nutrition, and fluids
- Prone to complications, notably the risk of infections
  - Mortality
  - Morbidity
  - Health costs