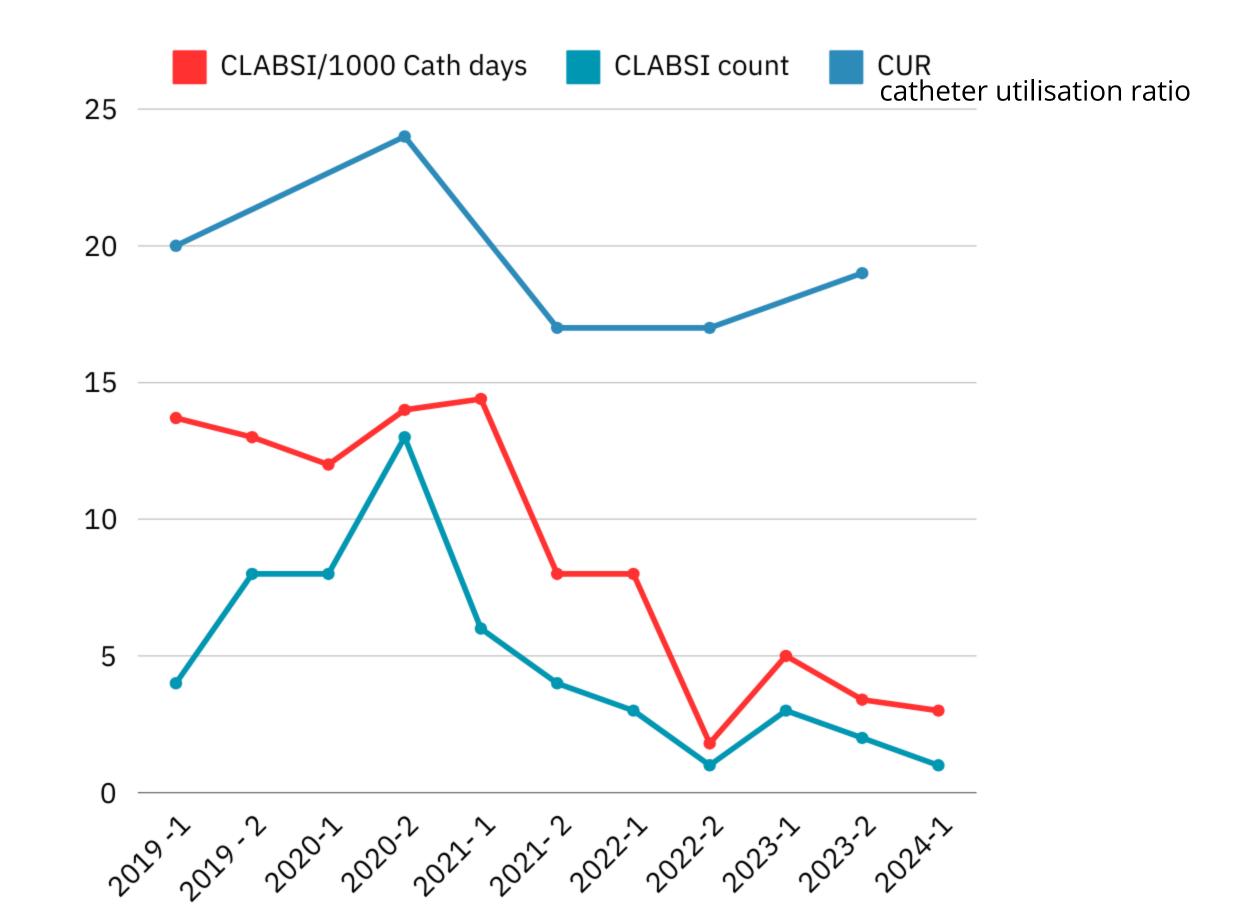

## **Incidence of CLABSI** in <32 weekers

# **Key points**

| Bottom-up                      | ↓ to 3.2 CLABSI/       | Potential applications    | Maintain mo<br>among hea<br>provide |
|--------------------------------|------------------------|---------------------------|-------------------------------------|
| approch, differ<br>from bundle | 1000 cath days         | Implication<br>for future | Chall                               |
| Innovative<br>Approach         | Significant<br>Results | Practice                  |                                     |