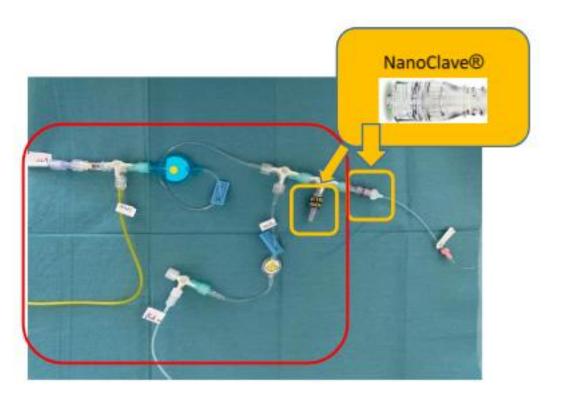

# Catheter

## Survey of CVC management

Need to reinforce good practices.

00

Ambiguity in specific CVC protocols

- Implement a systematic change of the entire infusion line to the main hub every 24 hours
- Strengthen the manipulation of hub scrubbing
- Add an extra needle-free connector to the main hub