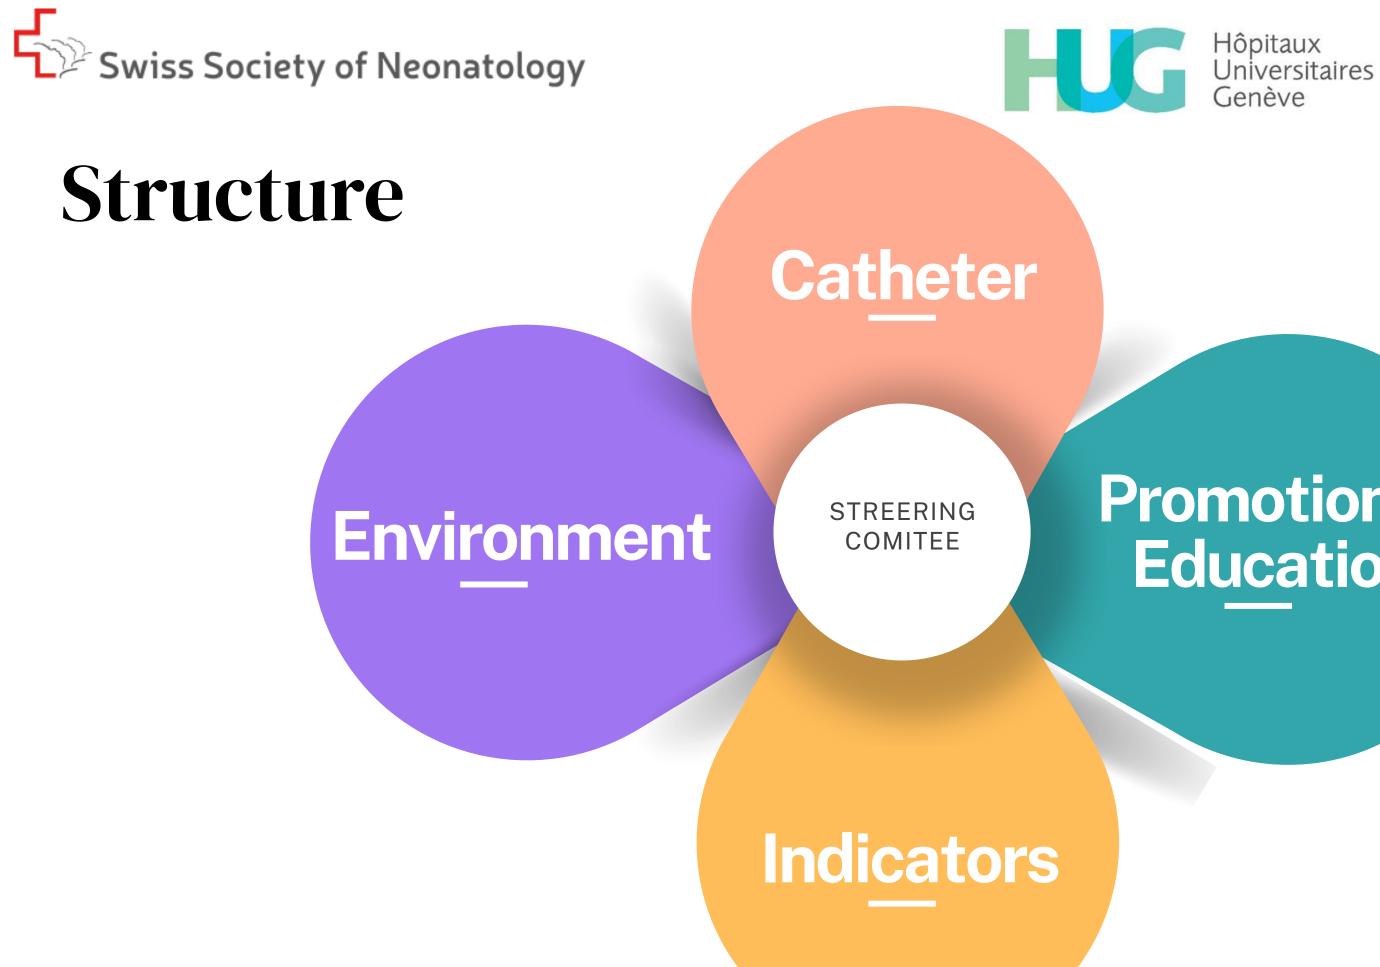

# Definition

## **Central Line Associated Blood Stream Infection (CLABSI)**

 laboratory-confirmed bloodstream infection not related to an infection at another site, occurring in a patient with a central line in place or removed within the last 48 hours



## Horan et al. Am J Infect Control. 2008





## Hôpitaux Universitaires

# Rational

## **Central venous catheters**

- Frequently necessary in NICU
- Plays a critical role in administering essential medication, nutrition, and fluids
- Prone to complications, notably the risk of infections
  - Mortality
  - Morbidity
  - Health costs





### Bowen et al. Arch Dis Child Fetal Neonatal Ed. 2017 Goudie et al. Pediatrics 2014 Cantay et al. Clin perinatol 2015







Hôpitaux Universitaires

Genève







The inverted pyramide







## **Promotion &** Education







• Examining CLABSI retrospectively every 3 months

• Define and Monitor Indicators

- Sharing information with the team
  - $\rightarrow$  newsletter









# Catheter

## Survey of CVC management



Need to reinforce good practices.

00

Ambiguity in specific CVC protocols







- Implement a systematic change of the entire infusion line to the main hub every 24 hours
- Strengthen the manipulation of hub scrubbing
- Add an extra needle-free connector to the main hub













 $\left( \right)$ 







Hôpitaux Universitaires

















## **INFECTIONS NOSOCOMIALES** AVANT D'ENTRER DANS LA CHAMBRE, J'APPLIQUE LES BONNES PRATIQUES



## **Posters**



## **Promotion &** Education





## Environment









# Results

Hôpitaux Universitai