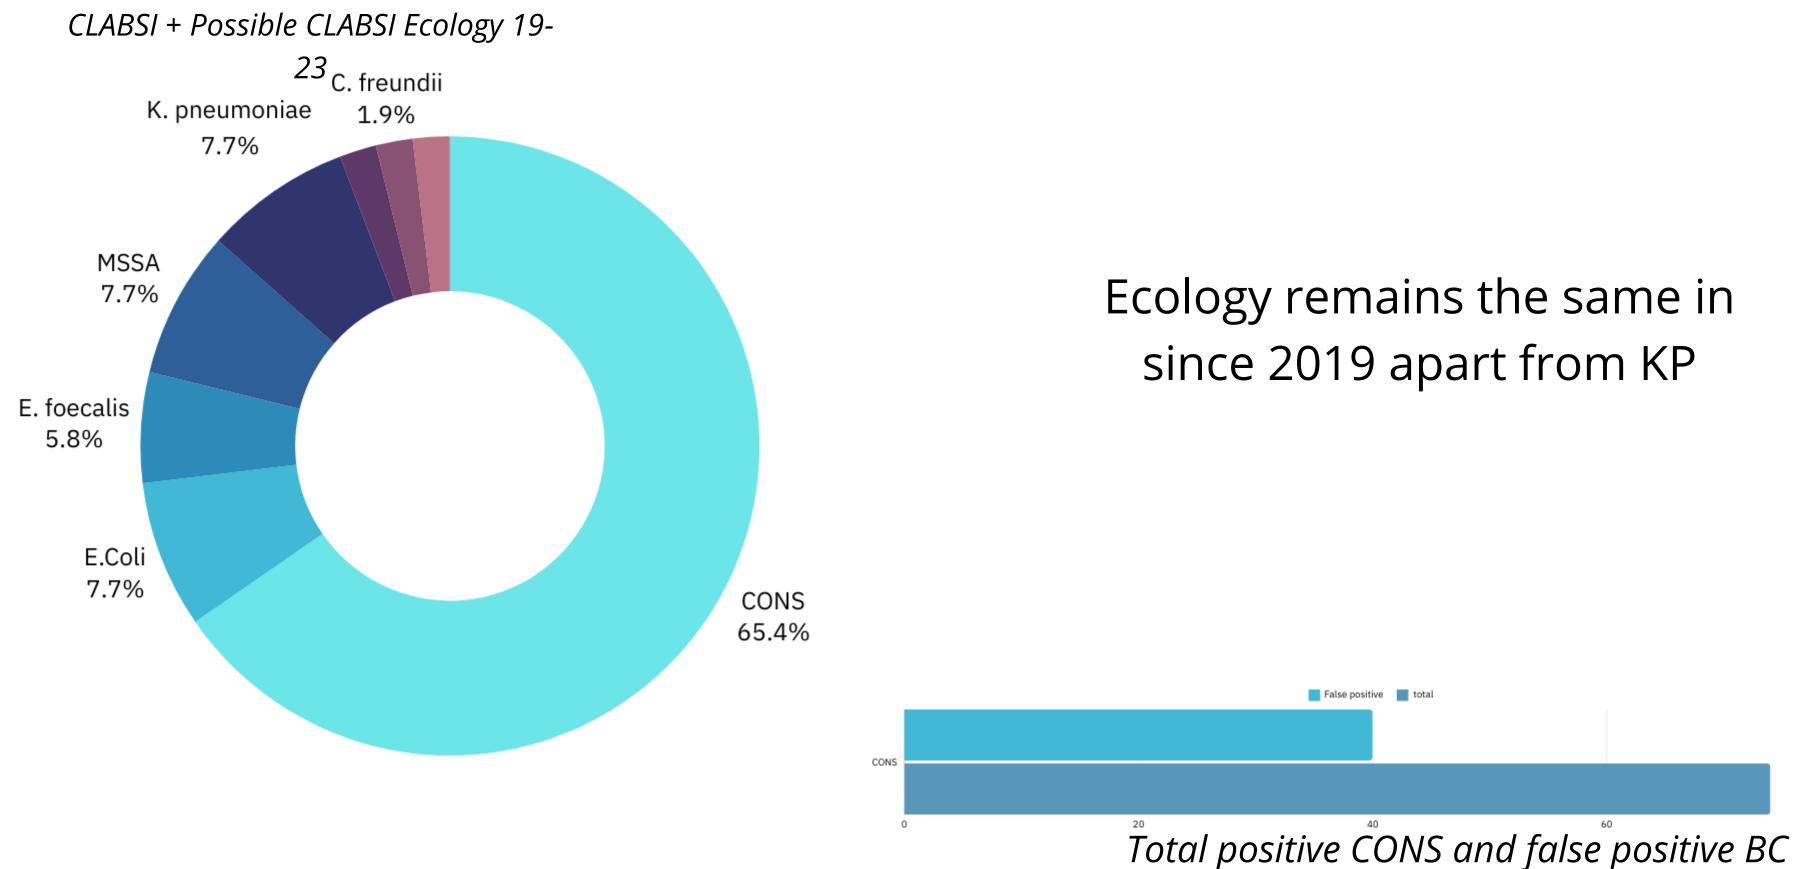

• Examining CLABSI retrospectively every 3 months

• Define and Monitor Indicators

- Sharing information with the team
  - $\rightarrow$  newsletter









# Catheter

## Survey of CVC management



Need to reinforce good practices.

00

Ambiguity in specific CVC protocols







- Implement a systematic change of the entire infusion line to the main hub every 24 hours
- Strengthen the manipulation of hub scrubbing
- Add an extra needle-free connector to the main hub













 $\left( \right)$ 







Hôpitaux Universitaires

















## **INFECTIONS NOSOCOMIALES** AVANT D'ENTRER DANS LA CHAMBRE, J'APPLIQUE LES BONNES PRATIQUES



## **Posters**



## **Promotion &** Education





## Environment









# Results

Hôpitaux Universitaires Genève































## **Incidence of CLABSI** in <32 weekers











## Mortality





## 3 deaths in the period (Case Fatality Rate 15%)

## NEC - Proteus mirabilis, CONS and K. aerogenes

All <32 weeks





# **Key points**

| Bottom-up                      | ↓ to 3.2 CLABSI/       | Potential applications    | Maintain mo<br>among hea<br>provide |
|--------------------------------|------------------------|---------------------------|-------------------------------------|
| approch, differ<br>from bundle | 1000 cath days         | Implication<br>for future | Chall                               |
| Innovative<br>Approach         | Significant<br>Results | Practice                  |                                     |













- •Valerie Sauvan
- •Karin Olearain
- •Catherine Vassant
- •Lind